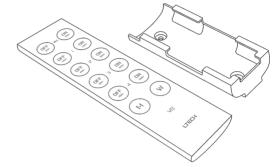

### V8 RF RGBW Remote Control

Remote Option: RGBW. 4 zones control Working Voltage: 3Vdc (Battery CR2032)

Wireless Frequency: 2.4GHz Working Temperature: -30 ~55

Package Size: L150×W46×H18(mm)

Weight(G.W.): 85a