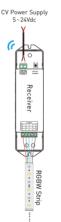

# Wiring Diagram:

The running light

ID learning button

#### R4-3A CV Receiver

Input Voltage: 5~24Vdc

Max Current Loads 3A x 4CH Max 12A

Max Output Power: 60W/144W/288W(5V/12V/24V)

5~24Vdc

150a

5A × 4CH Max. 20A

L178×W48×H33(mm)

100W/240W/480W(5V/12V/24V)

Working Temperature: -30 ~55

Working Temperature: -30 ~55

Note: Receiver is sold separately.

Package Size: L127×W35×H24(mm)

Weight(G.W.): 60a

R4-5A CV Receiver

Input Voltage: