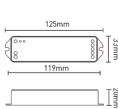

orking Temperature: -30 ~55

Package Size: L150×W46×H18(mm)

Weight(G.W.): 85a



#### R4-3A CV Receiver

Input Voltage: 5~24Vdc

Max Current Loads 3A x 4CH Max 12A

Max Output Power: 60W/144W/288W(5V/12V/24V)

5~24Vdc

150a

5A × 4CH Max. 20A

L178×W48×H33(mm)

100W/240W/480W(5V/12V/24V)

Working Temperature: -30 ~55

Working Temperature: -30 ~55

Note: Receiver is sold separately.

Package Size: L127×W35×H24(mm)

Weight(G.W.): 60a

R4-5A CV Receiver

Input Voltage:

Package Size:

Weight(G.W.):

Max Current Load:

Max Output Power:



### R4-CC CC Receiver

12~48Vdc Input Voltage: Output Voltage: 3~46Vdc

CC 350/700/1050mA×4CH Output Current: 1.05W~48.3W×4CH Max 193.2W Output Power:

Working Temperature: -30 ~55

Package Size: I 178×W48×H33(mm)

Weight(G.W.): 165a

# **Dimensions**







R4-3A





# Operating Instruction for Remote:



### Match/Clear code between remotes

# Match code:



#### Clear code:



Press the bottom two keys of B simultaneously (about 6 seconds), the indicator light keeps on, deactivated matching successfully.

# Match/Clear code between remote and receiver

#### Match code:



# Operating Instruction for Receiver:



### Clear code:

LED lamp



# Wiring Diagram:

The running light

ID learning button









## Attention:

- Please replace the battery if the remote becomes insensitive or control distance is shortened.
- · Please take out the battery for long time unused.