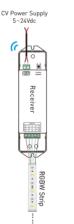

# Wiring Diagram:

The running light

ID learning button

#### R4-3A CV Receiver

Input Voltage: 5~24Vdc

Max Current Loads 3A x 4CH Max 12A

Max Output Power: 60W/144W/288W(5V/12V/24V)

5~24Vdc

150a

5A × 4CH Max. 20A

L178×W48×H33(mm)

100W/240W/480W(5V/12V/24V)

Working Temperature: -30 ~55

Working Temperature: -30 ~55

Note: Receiver is sold separately.

Package Size: L127×W35×H24(mm)

Weight(G.W.): 60a

R4-5A CV Receiver

Input Voltage: