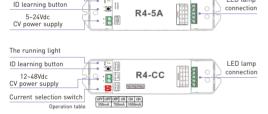

# Wiring Diagram:

The running light

ID learning button

#### R4-3A CV Receiver

Input Voltage: 5~24Vdc

Max Current Loads 3A x 4CH Max 12A

Max Output Power: 60W/144W/288W(5V/12V/24V)

5~24Vdc

150a

5A × 4CH Max. 20A

L178×W48×H33(mm)

### R4-CC CC Receiver

12~48Vdc Input Voltage: Output Voltage: 3~46Vdc

CC 350/700/1050mA×4CH Output Current: 1.05W~48.3W×4CH Max 193.2W Output Power:

Working Temperature: -30 ~55

Package Size: I 178×W48×H33(mm)