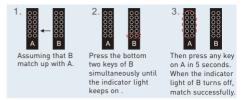

### Match/Clear code between remotes

# Match code:

#### Clear code:

Press the bottom two keys of B simultaneously (about 6 seconds), the indicator light keeps on, deactivated matching successfully.