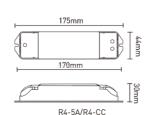

#### R4-3A CV Receiver

Input Voltage: 5~24Vdc

Max Current Loads 3A x 4CH Max 12A

Max Output Power: 60W/144W/288W(5V/12V/24V)

5~24Vdc

150a

5A × 4CH Max. 20A

L178×W48×H33(mm)

100W/240W/480W(5V/12V/24V)

Working Temperature: -30 ~55

Working Temperature: -30 ~55

Note: Receiver is sold separately.

Package Size: L127×W35×H24(mm)

Weight(G.W.): 60a

R4-5A CV Receiver

Input Voltage:

Package Size:

Weight(G.W.):

Max Current Load:

Max Output Power:

### R4-CC CC Receiver

12~48Vdc Input Voltage: Output Voltage: 3~46Vdc

CC 350/700/1050mA×4CH Output Current: 1.05W~48.3W×4CH Max 193.2W Output Power:

Working Temperature: -30 ~55

Package Size: I 178×W48×H33(mm)

Weight(G.W.): 165a