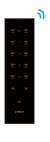

### V8 RF RGBW Remote Control

Remote Option: RGBW. 4 zones control Working Voltage: 3Vdc (Battery CR2032)

Wireless Frequency: 2.4GHz Working Temperature: -30 ~55

Package Size: L150×W46×H18(mm)

Weight(G.W.): 85a