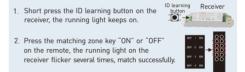

king Temperature: -30 ~55

Note: Receiver is sold separately.

Package Size: L127×W35×H24(mm)

Weight(G.W.): 60a

R4-5A CV Receiver

Input Voltage:

Package Size:

Weight(G.W.):

Max Current Load:

Max Output Power:



### R4-CC CC Receiver

12~48Vdc Input Voltage: Output Voltage: 3~46Vdc

CC 350/700/1050mA×4CH Output Current: 1.05W~48.3W×4CH Max 193.2W Output Power:

Working Temperature: -30 ~55

Package Size: I 178×W48×H33(mm)

Weight(G.W.): 165a

# **Dimensions**







R4-3A





# Operating Instruction for Remote:



### Match/Clear code between remotes

# Match code:



#### Clear code:



Press the bottom two keys of B simultaneously (about 6 seconds), the indicator light keeps on, deactivated matching successfully.

# Match/Clear code between remote and receiver

#### Match code:



# Operating Instruction for Receiver:



### Clear code:

LED lamp



# Wiring Diagram:

The running light

ID learning button









## Attention:

- Please replace the battery if the remote becomes insensitive or control distance is shortened.
- · Please take out the battery for long time unused.