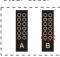

Vdc

Max Current Loads 3A x 4CH Max 12A

Max Output Power: 60W/144W/288W(5V/12V/24V)

5~24Vdc

150a

5A × 4CH Max. 20A

L178×W48×H33(mm)

100W/240W/480W(5V/12V/24V)

Working Temperature: -30 ~55

Working Temperature: -30 ~55

Note: Receiver is sold separately.

Package Size: L127×W35×H24(mm)

Weight(G.W.): 60a

R4-5A CV Receiver

Input Voltage:

Package Size:

Weight(G.W.):

Max Current Load:

Max Output Power:



### R4-CC CC Receiver

12~48Vdc Input Voltage: Output Voltage: 3~46Vdc

CC 350/700/1050mA×4CH Output Current: 1.05W~48.3W×4CH Max 193.2W Output Power:

Working Temperature: -30 ~55

Package Size: I 178×W48×H33(mm)

Weight(G.W.): 165a

# **Dimensions**







R4-3A





# Operating Instruction for Remote:



### Match/Clear code between remotes

# Match code:



#### Clear code:



Press the bottom two keys of B simultaneously (about 6 seconds), the indicator light keeps on, deactivated matching successfully.

# Match/Clear code between remote and receiver

#### Match code:



# Operating Instruction for Receiver:



### Clear code:

LED lamp



# Wiring Diagram:

The running light

ID learning button









## Attention:

- Please replace the battery if the remote becomes insensitive or control distance is shortened.
- · Please take out the battery for long time unused.