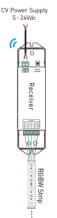

# Wiring Diagram:

The running light

ID learning button

#### R4-3A CV Receiver

Input Voltage: 5~24Vdc

Max Current Loads 3A x 4CH Max 12A

Max Output Power: 60W/144W/288W(5V/12V/24V)

5~24Vdc

150a

5A × 4CH Max. 20A

L178×W48×H33(mm)

100W/240W/480W(5V/12V/24V)

Working Temperature: -30 ~55

Working Temperature: -30 ~55

Note: Receiver is sold separately.

Package Size: L127×W35×H24(mm)

Weight(G.W.): 60a

R4-5A CV Receiver

Input Voltage: