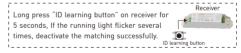

Size: L127×W35×H24(mm)

Weight(G.W.): 60a

R4-5A CV Receiver

Input Voltage:

Package Size:

Weight(G.W.):

Max Current Load:

Max Output Power:



### R4-CC CC Receiver

12~48Vdc Input Voltage: Output Voltage: 3~46Vdc

CC 350/700/1050mA×4CH Output Current: 1.05W~48.3W×4CH Max 193.2W Output Power:

Working Temperature: -30 ~55

Package Size: I 178×W48×H33(mm)

Weight(G.W.): 165a

# **Dimensions**







R4-3A





# Operating Instruction for Remote:



### Match/Clear code between remotes

# Match code:



#### Clear code:



Press the bottom two keys of B simultaneously (about 6 seconds), the indicator light keeps on, deactivated matching successfully.

# Match/Clear code between remote and receiver

#### Match code:



# Operating Instruction for Receiver:



### Clear code:

LED lamp



# Wiring Diagram:

The running light

ID learning button









## Attention:

- Please replace the battery if the remote becomes insensitive or control distance is shortened.
- · Please take out the battery for long time unused.