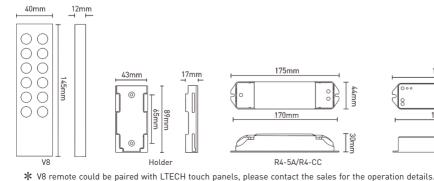

Hz Working Temperature: -30 ~55

Package Size: L150×W46×H18(mm)

Weight(G.W.): 85a



#### R4-3A CV Receiver

Input Voltage: 5~24Vdc

Max Current Loads 3A x 4CH Max 12A

Max Output Power: 60W/144W/288W(5V/12V/24V)

5~24Vdc

150a

5A × 4CH Max. 20A

L178×W48×H33(mm)

100W/240W/480W(5V/12V/24V)

Working Temperature: -30 ~55

Working Temperature: -30 ~55

Note: Receiver is sold separately.

Package Size: L127×W35×H24(mm)

Weight(G.W.): 60a

R4-5A CV Receiver

Input Voltage:

Package Size:

Weight(G.W.):

Max Current Load:

Max Output Power:



### R4-CC CC Receiver

12~48Vdc Input Voltage: Output Voltage: 3~46Vdc

CC 350/700/1050mA×4CH Output Current: 1.05W~48.3W×4CH Max 193.2W Output Power:

Working Temperature: -30 ~55

Package Size: I 178×W48×H33(mm)

Weight(G.W.): 165a

# **Dimensions**







R4-3A





# Operating Instruction for Remote:



### Match/Clear code between remotes

# Match code:



#### Clear code:



Press the bottom two keys of B simultaneously (about 6 seconds), the indicator light keeps on, deactivated matching successfully.

# Match/Clear code between remote and receiver

#### Match code:



# Operating Instruction for Receiver:



### Clear code:

LED lamp



# Wiring Diagram:

The running light

ID learning button









## Attention:

- Please replace the battery if the remote becomes insensitive or control distance is shortened.
- · Please take out the battery for long time unused.