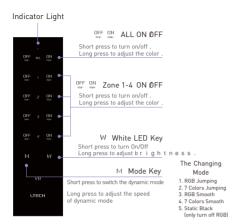

# Operating Instruction for Remote:

### Match/Clear code between remotes

# Match code:

#### Clear code:

Press the bottom two keys of B simultaneously (about 6 seconds), the indicator light keeps on, deactivated matching successfully.

# Match/Clear code between remote and receiver

#### Match code:

# Operating Instruction for Receiver:

### Clear code:

LED lamp